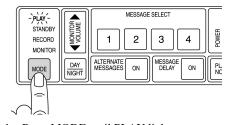

#### Listening to messages (Inside only)

Press MODE until MONITOR light

comes on

2. Press a MESSAGE SELECT number

3. Press PLAY NOW