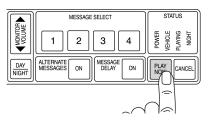

### Playing a message (Outside at the Menu Board)

1. Press MODE until PLAY light comes on

Press the desired MESSAGE SELECT numbers