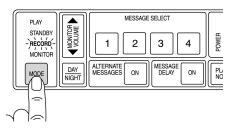

# **Recording messages**

1. Press MODE until RECORD light comes on

Press and hold a MESSAGE SELECT number

3. Record message (up to 15 seconds)

4. Release MESSAGE SELECT button