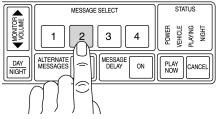

#### Listening to messages (Inside only)

Press MODE until MONITOR light

comes on

2. Press a MESSAGE SELECT number

3. Press PLAY NOW