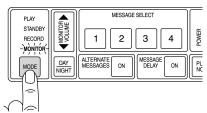

# **Recording messages**

1. Press MODE until RECORD light comes on

Press and hold a MESSAGE SELECT number

3. Record message (up to 15 seconds)

4. Release MESSAGE SELECT button