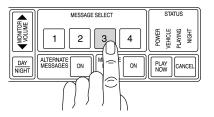

#### Listening to messages (Inside only)

Press MODE until MONITOR light

comes on

2. Press a MESSAGE SELECT number

3. Press PLAY NOW