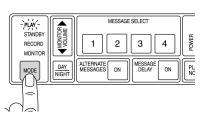

## Suspending/resuming play of messages

1. Press MODE until STANDBY light comes on

1. Press MODE until PLAY light comes on