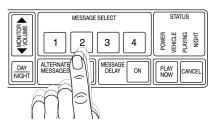

### Playing a message (Outside at the Menu Board)

1. Press MODE until PLAY light comes on

Press the desired MESSAGE SELECT numbers