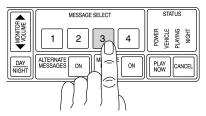

### Playing a message (Outside at the Menu Board)

1. Press MODE until PLAY light comes on

Press the desired MESSAGE SELECT numbers