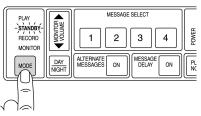

# **Recording messages**

1. Press MODE until RECORD light comes on

Press and hold a MESSAGE SELECT number

3. Record message (up to 15 seconds)

4. Release MESSAGE SELECT button