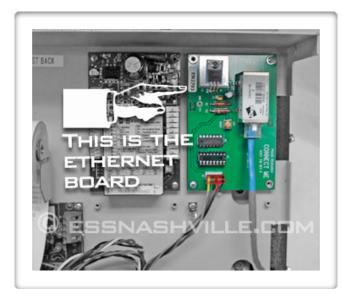

#### **Locating the Ethernet Board**

The Ethernet Board is located at the TOP RIGHT of the back of the Fast Track Timer. It will have the Ethernet cable connected to it.