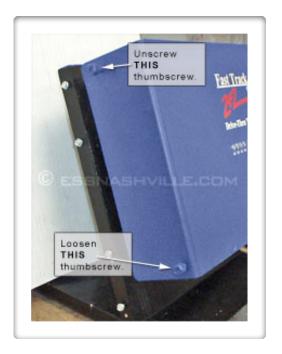

The thumbscrews are loosened by turning them Counter-Clockwise (to the LEFT).

Gently pull on the top of the front cover, it should open similar to the door of an oven.

If your timer has only 2 thumbscrews on each side as shown in this photo, remove or loosen the top one. Leave the bottom one, closest to you, attached but loosened slightly.

The thumbscrews are loosened by turning them Counter-Clockwise (to the LEFT).

Gently pull on the top of the front cover, it should open similar to the door of an oven.

ESS, Inc. -- 615-340-9033