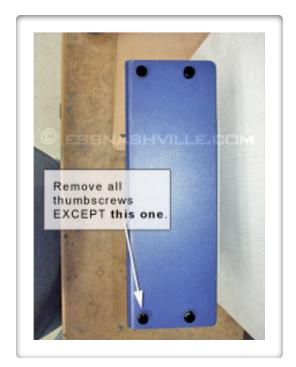

#### **Opening the Timer**

If your timer has 2 or more thumbscrews on each side, as seen in this photo, remove them all EX-CEPT for the bottom one on each side, closest to you (farthest from the wall).