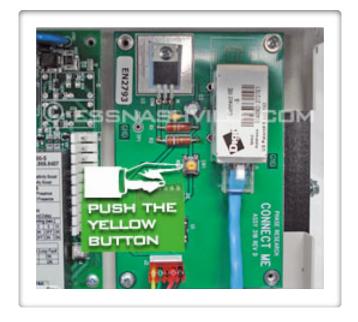

#### **Resetting the Ethernet Board**

Towards the middle of the Ethernet Board you will find a small yellow button.

Push and release the yellow button.